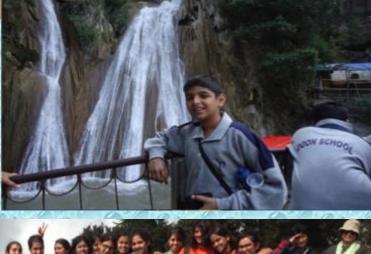

**03** 0600 hrs Tea

0630 hrs Trek to Kempty falls

0830 hrs Breakfast

**Spread a SMILE**: Interaction with the local mountain school students. The School students can volunteer to carry a story book (in English/ Hindi for age group 4 to 14 years) to donate to these students/ school