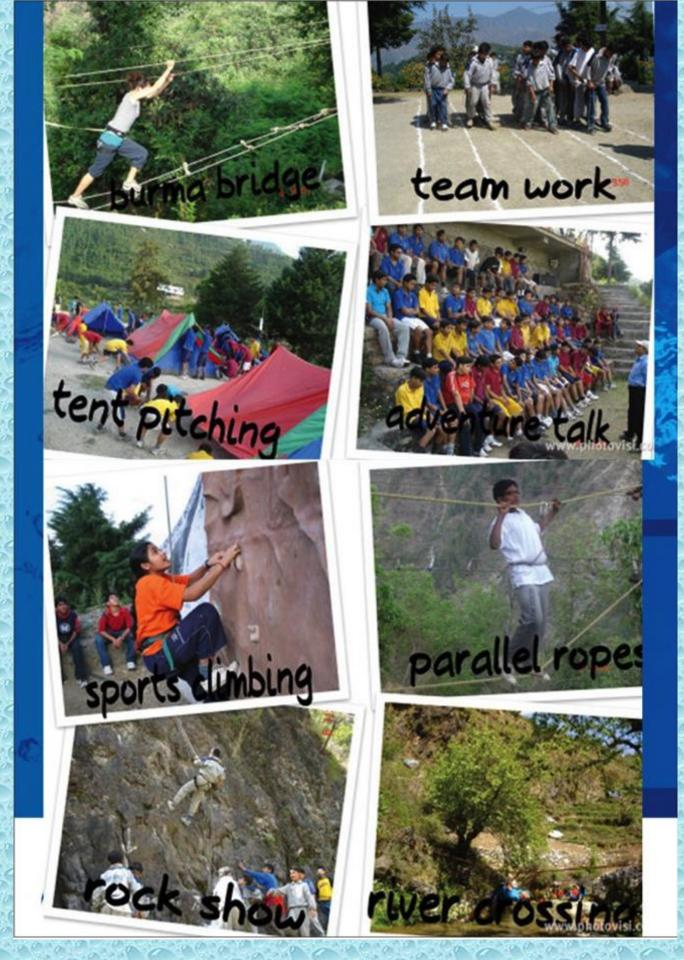

Development camp

Objective: To explore and enjoy the thrills of Outdoor pursuits

| Day                   | Time                                                                                                                                                                                                                                                                                                                                                                                                                                                                                                                                                                                                                                                                                                                                                                                                                                                                                                                                                                                                                                                                                                                                                                                                                                                                                                                                                                                                                                                                                                                                                                                                                                                                                                                                                                                                                                                                                                                                                                                                                                                                                                                           | Schedule                                                                           |
|-----------------------|--------------------------------------------------------------------------------------------------------------------------------------------------------------------------------------------------------------------------------------------------------------------------------------------------------------------------------------------------------------------------------------------------------------------------------------------------------------------------------------------------------------------------------------------------------------------------------------------------------------------------------------------------------------------------------------------------------------------------------------------------------------------------------------------------------------------------------------------------------------------------------------------------------------------------------------------------------------------------------------------------------------------------------------------------------------------------------------------------------------------------------------------------------------------------------------------------------------------------------------------------------------------------------------------------------------------------------------------------------------------------------------------------------------------------------------------------------------------------------------------------------------------------------------------------------------------------------------------------------------------------------------------------------------------------------------------------------------------------------------------------------------------------------------------------------------------------------------------------------------------------------------------------------------------------------------------------------------------------------------------------------------------------------------------------------------------------------------------------------------------------------|------------------------------------------------------------------------------------|
| 00                    | 2000 hrs                                                                                                                                                                                                                                                                                                                                                                                                                                                                                                                                                                                                                                                                                                                                                                                                                                                                                                                                                                                                                                                                                                                                                                                                                                                                                                                                                                                                                                                                                                                                                                                                                                                                                                                                                                                                                                                                                                                                                                                                                                                                                                                       | Depart from School by AC 2x2 bus for Himalayan Adventure Institute                 |
| 01                    | 0730 hrs                                                                                                                                                                                                                                                                                                                                                                                                                                                                                                                                                                                                                                                                                                                                                                                                                                                                                                                                                                                                                                                                                                                                                                                                                                                                                                                                                                                                                                                                                                                                                                                                                                                                                                                                                                                                                                                                                                                                                                                                                                                                                                                       | Arrival at Himalayan Adventure Institute.                                          |
|                       | 0830 hrs                                                                                                                                                                                                                                                                                                                                                                                                                                                                                                                                                                                                                                                                                                                                                                                                                                                                                                                                                                                                                                                                                                                                                                                                                                                                                                                                                                                                                                                                                                                                                                                                                                                                                                                                                                                                                                                                                                                                                                                                                                                                                                                       | Breakfast                                                                          |
| 00                    | 0900 hrs                                                                                                                                                                                                                                                                                                                                                                                                                                                                                                                                                                                                                                                                                                                                                                                                                                                                                                                                                                                                                                                                                                                                                                                                                                                                                                                                                                                                                                                                                                                                                                                                                                                                                                                                                                                                                                                                                                                                                                                                                                                                                                                       | Issue of equipment and Registration                                                |
| 0.0                   | 1000 hrs                                                                                                                                                                                                                                                                                                                                                                                                                                                                                                                                                                                                                                                                                                                                                                                                                                                                                                                                                                                                                                                                                                                                                                                                                                                                                                                                                                                                                                                                                                                                                                                                                                                                                                                                                                                                                                                                                                                                                                                                                                                                                                                       | Brief introduction to the rules of Outdoor – Do's & Don'ts of Camp life.           |
| 000                   | 0000                                                                                                                                                                                                                                                                                                                                                                                                                                                                                                                                                                                                                                                                                                                                                                                                                                                                                                                                                                                                                                                                                                                                                                                                                                                                                                                                                                                                                                                                                                                                                                                                                                                                                                                                                                                                                                                                                                                                                                                                                                                                                                                           | Safety precautions.                                                                |
|                       | Take.                                                                                                                                                                                                                                                                                                                                                                                                                                                                                                                                                                                                                                                                                                                                                                                                                                                                                                                                                                                                                                                                                                                                                                                                                                                                                                                                                                                                                                                                                                                                                                                                                                                                                                                                                                                                                                                                                                                                                                                                                                                                                                                          | A very knotty business - a creativity fun team activity on various types of knots; |
| 00.0                  | LA LA                                                                                                                                                                                                                                                                                                                                                                                                                                                                                                                                                                                                                                                                                                                                                                                                                                                                                                                                                                                                                                                                                                                                                                                                                                                                                                                                                                                                                                                                                                                                                                                                                                                                                                                                                                                                                                                                                                                                                                                                                                                                                                                          | Team activity: camp setting. Tent pitching                                         |
| - /                   | 1300 hrs                                                                                                                                                                                                                                                                                                                                                                                                                                                                                                                                                                                                                                                                                                                                                                                                                                                                                                                                                                                                                                                                                                                                                                                                                                                                                                                                                                                                                                                                                                                                                                                                                                                                                                                                                                                                                                                                                                                                                                                                                                                                                                                       | Lunch                                                                              |
| 100                   | 1500 hrs                                                                                                                                                                                                                                                                                                                                                                                                                                                                                                                                                                                                                                                                                                                                                                                                                                                                                                                                                                                                                                                                                                                                                                                                                                                                                                                                                                                                                                                                                                                                                                                                                                                                                                                                                                                                                                                                                                                                                                                                                                                                                                                       | Vertical Limits                                                                    |
| 20                    | 7 50                                                                                                                                                                                                                                                                                                                                                                                                                                                                                                                                                                                                                                                                                                                                                                                                                                                                                                                                                                                                                                                                                                                                                                                                                                                                                                                                                                                                                                                                                                                                                                                                                                                                                                                                                                                                                                                                                                                                                                                                                                                                                                                           | Sports Climbing demonstration and practice on 45 ft high Artificial                |
| 000                   | 00000                                                                                                                                                                                                                                                                                                                                                                                                                                                                                                                                                                                                                                                                                                                                                                                                                                                                                                                                                                                                                                                                                                                                                                                                                                                                                                                                                                                                                                                                                                                                                                                                                                                                                                                                                                                                                                                                                                                                                                                                                                                                                                                          | Climbing wall                                                                      |
| 100                   | 1700 hrs                                                                                                                                                                                                                                                                                                                                                                                                                                                                                                                                                                                                                                                                                                                                                                                                                                                                                                                                                                                                                                                                                                                                                                                                                                                                                                                                                                                                                                                                                                                                                                                                                                                                                                                                                                                                                                                                                                                                                                                                                                                                                                                       | Familiarization trek to nearby areas . Tea                                         |
| 1                     | 1900 hrs                                                                                                                                                                                                                                                                                                                                                                                                                                                                                                                                                                                                                                                                                                                                                                                                                                                                                                                                                                                                                                                                                                                                                                                                                                                                                                                                                                                                                                                                                                                                                                                                                                                                                                                                                                                                                                                                                                                                                                                                                                                                                                                       | <b>Communication workshops</b> : Ice breaking exercises and team activities.       |
|                       | 2030 hrs                                                                                                                                                                                                                                                                                                                                                                                                                                                                                                                                                                                                                                                                                                                                                                                                                                                                                                                                                                                                                                                                                                                                                                                                                                                                                                                                                                                                                                                                                                                                                                                                                                                                                                                                                                                                                                                                                                                                                                                                                                                                                                                       | Dinner                                                                             |
|                       | 2200 hrs                                                                                                                                                                                                                                                                                                                                                                                                                                                                                                                                                                                                                                                                                                                                                                                                                                                                                                                                                                                                                                                                                                                                                                                                                                                                                                                                                                                                                                                                                                                                                                                                                                                                                                                                                                                                                                                                                                                                                                                                                                                                                                                       | Light out                                                                          |
| 02                    | 0600 hrs                                                                                                                                                                                                                                                                                                                                                                                                                                                                                                                                                                                                                                                                                                                                                                                                                                                                                                                                                                                                                                                                                                                                                                                                                                                                                                                                                                                                                                                                                                                                                                                                                                                                                                                                                                                                                                                                                                                                                                                                                                                                                                                       | Tea                                                                                |
| 3/00                  | 0700 hrs                                                                                                                                                                                                                                                                                                                                                                                                                                                                                                                                                                                                                                                                                                                                                                                                                                                                                                                                                                                                                                                                                                                                                                                                                                                                                                                                                                                                                                                                                                                                                                                                                                                                                                                                                                                                                                                                                                                                                                                                                                                                                                                       | Assemble for morning yoga / Bird watching , appreciating flora , fauna             |
| 49                    | 0800 hrs                                                                                                                                                                                                                                                                                                                                                                                                                                                                                                                                                                                                                                                                                                                                                                                                                                                                                                                                                                                                                                                                                                                                                                                                                                                                                                                                                                                                                                                                                                                                                                                                                                                                                                                                                                                                                                                                                                                                                                                                                                                                                                                       | Breakfast                                                                          |
| 000                   | 0900 hrs                                                                                                                                                                                                                                                                                                                                                                                                                                                                                                                                                                                                                                                                                                                                                                                                                                                                                                                                                                                                                                                                                                                                                                                                                                                                                                                                                                                                                                                                                                                                                                                                                                                                                                                                                                                                                                                                                                                                                                                                                                                                                                                       | Trek to the stream : visit water wheel ( village local chakki )                    |
| 100                   | 0500 1115                                                                                                                                                                                                                                                                                                                                                                                                                                                                                                                                                                                                                                                                                                                                                                                                                                                                                                                                                                                                                                                                                                                                                                                                                                                                                                                                                                                                                                                                                                                                                                                                                                                                                                                                                                                                                                                                                                                                                                                                                                                                                                                      | Natural Rock climbing / Rappelling , River crossing/ Canopy tour                   |
| 1                     | 1300 hrs                                                                                                                                                                                                                                                                                                                                                                                                                                                                                                                                                                                                                                                                                                                                                                                                                                                                                                                                                                                                                                                                                                                                                                                                                                                                                                                                                                                                                                                                                                                                                                                                                                                                                                                                                                                                                                                                                                                                                                                                                                                                                                                       | Back to the camp. Lunch and rest                                                   |
|                       | 1500 hrs                                                                                                                                                                                                                                                                                                                                                                                                                                                                                                                                                                                                                                                                                                                                                                                                                                                                                                                                                                                                                                                                                                                                                                                                                                                                                                                                                                                                                                                                                                                                                                                                                                                                                                                                                                                                                                                                                                                                                                                                                                                                                                                       | Team OLYMPICS                                                                      |
|                       | 1700 hrs                                                                                                                                                                                                                                                                                                                                                                                                                                                                                                                                                                                                                                                                                                                                                                                                                                                                                                                                                                                                                                                                                                                                                                                                                                                                                                                                                                                                                                                                                                                                                                                                                                                                                                                                                                                                                                                                                                                                                                                                                                                                                                                       | Tea. Fun and Games                                                                 |
|                       | 1900 hrs                                                                                                                                                                                                                                                                                                                                                                                                                                                                                                                                                                                                                                                                                                                                                                                                                                                                                                                                                                                                                                                                                                                                                                                                                                                                                                                                                                                                                                                                                                                                                                                                                                                                                                                                                                                                                                                                                                                                                                                                                                                                                                                       | The Himalayan Slide show (adventure and expedition experiences)                    |
| 300                   | 100                                                                                                                                                                                                                                                                                                                                                                                                                                                                                                                                                                                                                                                                                                                                                                                                                                                                                                                                                                                                                                                                                                                                                                                                                                                                                                                                                                                                                                                                                                                                                                                                                                                                                                                                                                                                                                                                                                                                                                                                                                                                                                                            | At Hai we believe everyone's talented : The Talent Hunt .                          |
| 1                     | 2030 hrs                                                                                                                                                                                                                                                                                                                                                                                                                                                                                                                                                                                                                                                                                                                                                                                                                                                                                                                                                                                                                                                                                                                                                                                                                                                                                                                                                                                                                                                                                                                                                                                                                                                                                                                                                                                                                                                                                                                                                                                                                                                                                                                       | Foot Loose . Dinner                                                                |
| 0.0                   | 2130 hrs                                                                                                                                                                                                                                                                                                                                                                                                                                                                                                                                                                                                                                                                                                                                                                                                                                                                                                                                                                                                                                                                                                                                                                                                                                                                                                                                                                                                                                                                                                                                                                                                                                                                                                                                                                                                                                                                                                                                                                                                                                                                                                                       | Music ,dance, Reflections , camp fire Light outThe last night bash!!               |
| and the second second | The second secon |                                                                                    |

**03** 0600 hrs Tea

0630 hrs Trek to Kempty falls

0830 hrs Breakfast

**Spread a SMILE**: Interaction with the local mountain school students. The School students can volunteer to carry a story book (in English/ Hindi for age group 4 to 14 years) to donate to these students/ school

1000 hrs Confidence building activities:

High and Low elements

Obstacle courses

Tree top Rope courses: Parallel ropes, Burma Bridge and Tarzan Swing

1300 hrs Lunch

1400 hrs Target Shooting / Archery /

**SILLY Olympics** 