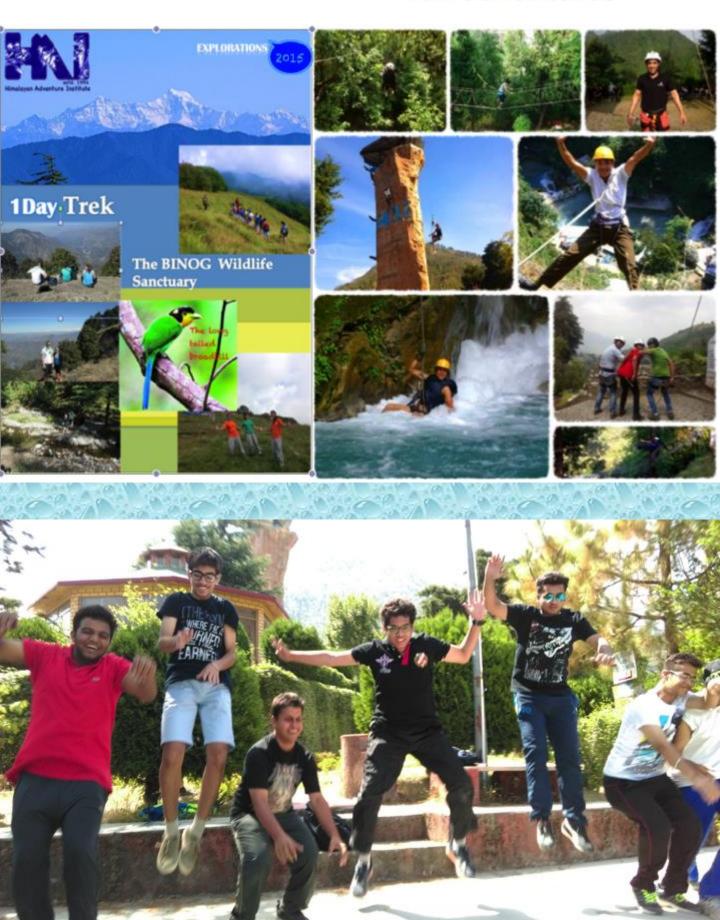

Camp name: The Himalayan Explorations
Venue: The Himalayan Adventure

Institute, Kempty Falls Mussoorie

Duration: 5 to 8 days
Objectives covered: 1 to 9 below

1. Outdoor Education: Fun, Adventures in safe environment

2. Personality Development: Leadership and confidence building

3.Practical Science: The local village chakki (harnessing hydel power at grass root level for sustainable development)

- **4. Social Camaraderie:** Spread a SMILE (Interaction and games with mountain village school students )
- **5. General Knowledge : Himalayas :** Slide show on the history and formation of the youngest and tallest mountain range of the world.

  Understanding topography and sustainability .
- **6. Socio Economic Awareness**: Interaction with villagers where students will gather information about local Himalayan culture, traditions, food, clothes, Music , artifacts etc.
- 8. Environmental Study: Understanding the local flora, fauna, Bird watching

**9. Sensitization to Man made and Natural Disasters**: Understanding, Awareness, Our response, First responder understanding, First aid.

03 Days Outdoor education . Adventure course : Outdoor Leadership and Personality