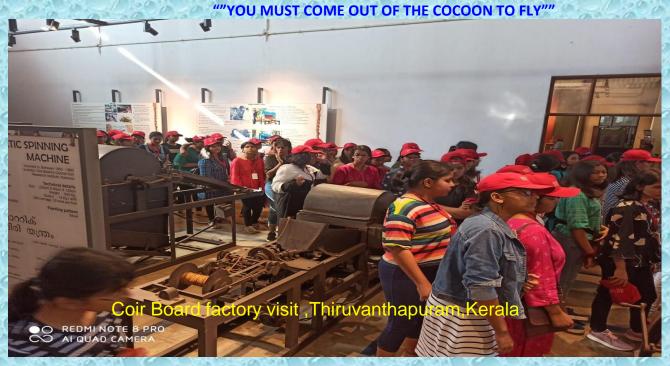

And the butterfly said to the caterpillar......

""YOU MUST COME OUT OF THE COCOON TO FLY""